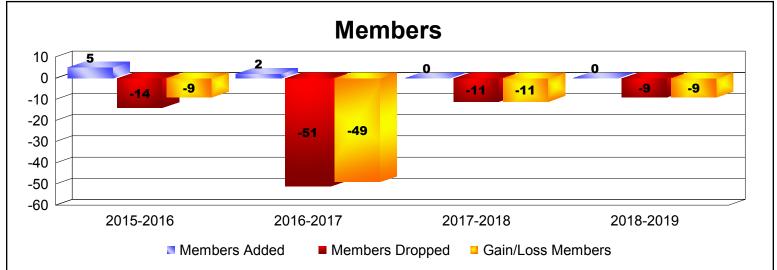

**Disbanded Districts**As of June 2019 Cumulative

| Year      | New<br>Clubs | Dropped<br>Clubs | Gain/<br>Loss<br>Clubs | New<br>Members | Charter<br>Members | Reinstate<br>Members | Transfer<br>Members | Total<br>Member<br>Added | Total<br>Members<br>Dropped | Gain/<br>Loss<br>Members |
|-----------|--------------|------------------|------------------------|----------------|--------------------|----------------------|---------------------|--------------------------|-----------------------------|--------------------------|
| 2015-2016 | 0            | 0                | 0                      | 5              | 0                  | 0                    | 0                   | 5                        | -14                         | -9                       |
| 2016-2017 | 0            | -3               | -3                     | 2              | 0                  | 0                    | 0                   | 2                        | -51                         | -49                      |
| 2017-2018 | 0            | -2               | -2                     | 0              | 0                  | 0                    | 0                   | 0                        | -11                         | -11                      |
| 2018-2019 | 0            | -2               | -2                     | 0              | 0                  | 0                    | 0                   | 0                        | -9                          | -9                       |
| Average   | 0            | -2               | -2                     | 2              | 0                  | 0                    | 0                   | 2                        | -21                         | -20                      |