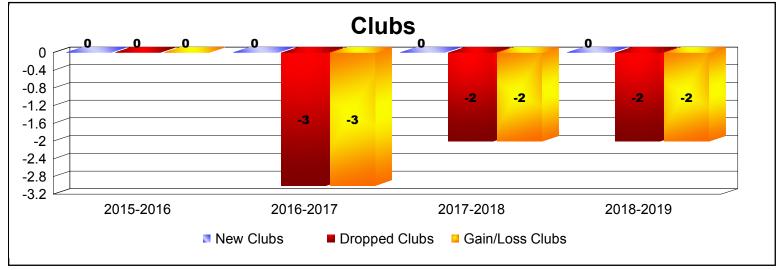

**Disbanded Districts**As of June 2019 Cumulative

| Year      | New<br>Clubs | Dropped<br>Clubs | Gain/<br>Loss<br>Clubs | New<br>Members | Charter<br>Members | Reinstate<br>Members | Transfer<br>Members | Total<br>Member<br>Added | Total<br>Members<br>Dropped | Gain/<br>Loss<br>Members |
|-----------|--------------|------------------|------------------------|----------------|--------------------|----------------------|---------------------|--------------------------|-----------------------------|--------------------------|
| 2015-2016 | 0            | 0                | 0                      | 5              | 0                  | 0                    | 0                   | 5                        | -14                         | -9                       |
| 2016-2017 | 0            | -3               | -3                     | 2              | 0                  | 0                    | 0                   | 2                        | -51                         | -49                      |
| 2017-2018 | 0            | -2               | -2                     | 0              | 0                  | 0                    | 0                   | 0                        | -11                         | -11                      |
| 2018-2019 | 0            | -2               | -2                     | 0              | 0                  | 0                    | 0                   | 0                        | -9                          | -9                       |
| Average   | 0            | -2               | -2                     | 2              | 0                  | 0                    | 0                   | 2                        | -21                         | -20                      |